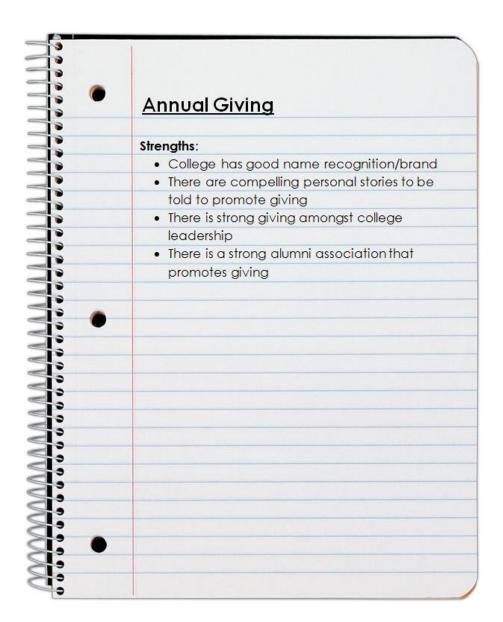

# Annual Giving Plan Strengths Section

- List in bullet points
- The power of the program/event to build on.

#### Strengths:

- College has good name recognition/brand
- . There are compelling personal stories to be told to promote giving
- . The return of undeliverable mail continues to trend downward