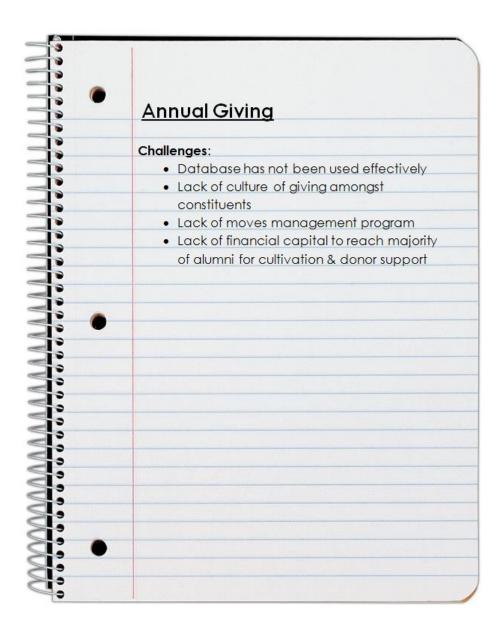

# **Annual Giving** Synopsis: The annual giving program began a complete overhaul in 2020/21. There is still much work to be accomplished. The database is improving as the return rate of undeliverable mail has decreased from 11% to 6%. Educating and motivating donors and prospects on the need for unrestricted support continues to be a priority.

## Annual Giving Plan Challenges Section

- List in bullet points
- You are listing potential obstacles or stumbling blocks
- Always be positive.
   Never use the word "problem"