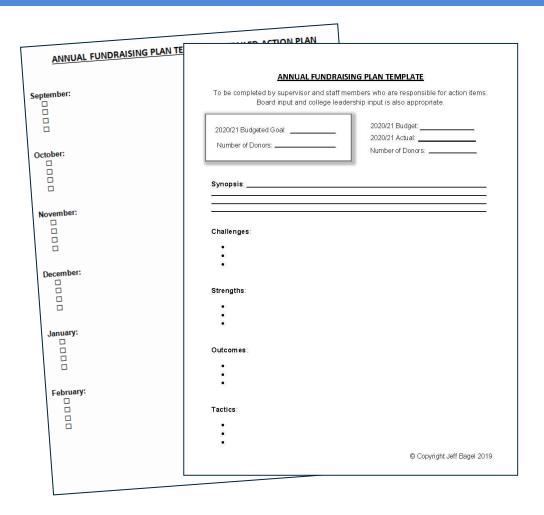

## TODAY'S TAKEAWAY

Easy to use templates that you can use to create your own fundraising plans.

## **TEMPLATES**

- To be used by supervisor and staff members responsible for action items.
- Board input and leadership input is also appropriate.