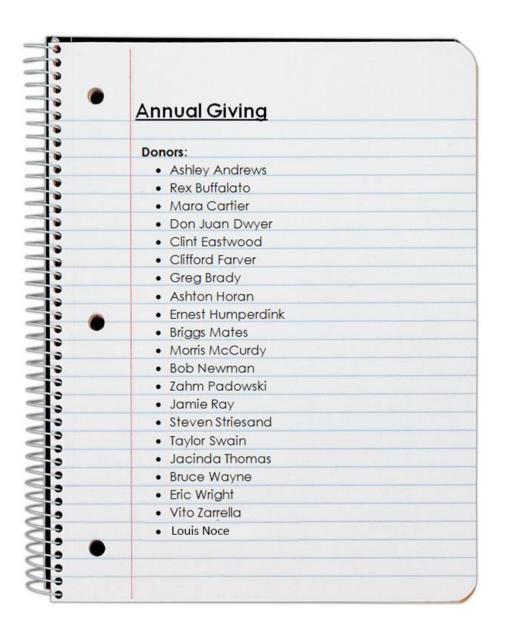

# Annual Giving Plan Donors Section

- List your top 20-50 annual donors
- Keep close
- Top of mind awareness

Here is what an Annual Fundraising Plan might look like when completed: