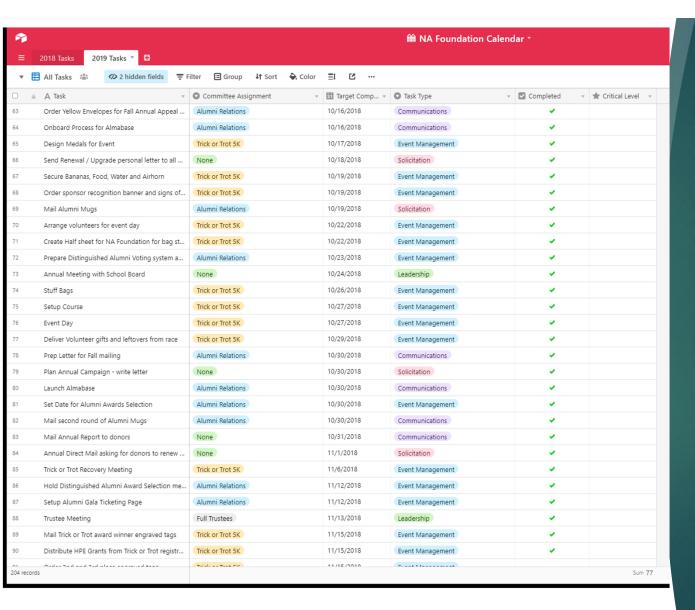

#### Sample Direct Mail Timeline

Direct Mail Project Timeline

September 12 Annual Report mailing to all donors

#### October

Printing

- •22,160 yellow window envelopes with Alma Mater on front
- 288 yellow window envelopes with donor message on front
- •22,448 legal sized letters, color, quad folded with address block in window
- •22,448 #9 return donation envelopes

November 6

Mail drop of all direct mail solicitations November 14

Email solicitation of alumni and existing donors

November 25

"Thankful for Donors" social media / email push

November 28 #GivingTuesday social media push December 10

Follow-up letter to non-responses of Tier 1, 2 and 3 (<765)