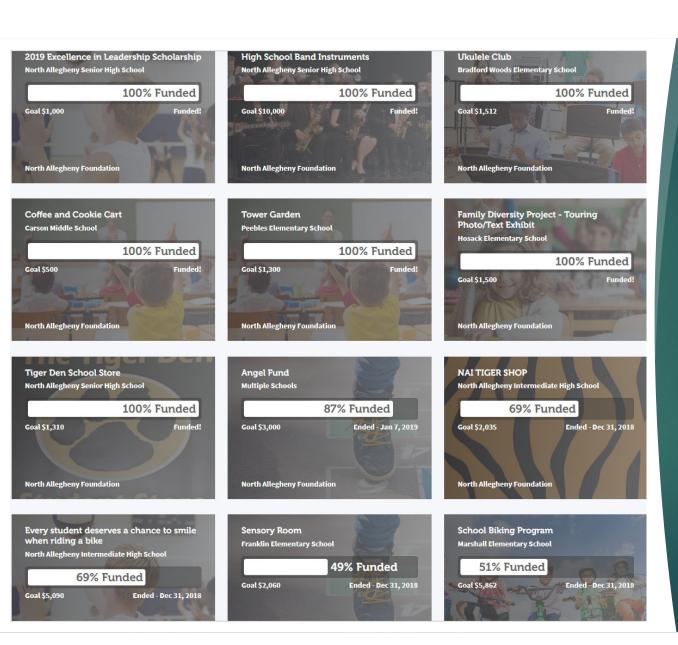

member.

#### Make the most of your cards



Thank you for your support of North Allegheny Foundation. Because of your generosity: \* Financial support is offered to families who struggle with the cost of class supplies and field trips. \* Life Skills students at Marshall Middle school have started their own coffee shop with delivery service. \* Robotics, Coding and Makerspaces are engaging students at all NA \* Traveling Art Gallery prints were replaced for seven elementary \* Peebles Elementary students are growing a tower garden. \* Five scholarships will be awarded to NA graduating seniors. And much more! Sea Turtles painting by Marshall Elementary student. Abigayle M. Tobia **Executive Director** North Allegheny Foundation Atobia@northallegheny.org 112-369-5409



Alumni Businesses



#### Resource: FoundationGive



Fundraising
Calendar
Recommended
Resources:
Airtable

## Events vs. Other Strategies

- Cost per dollar raised
- The right mix of events and other strategies
- ► The key to maximizing events is the donor engagement and cultivation after the event and in the mission



## Resource: Moxie Events Selfie Station





#### Event Auctions Consignment and Auctria



#### North Alleghey Foundation 2017 Annual Appeal Projections and Results

| Segment            | Description                                                                                                                                                                                                                                      | Total<br>Pieces | Projected<br>Response Rate | Projected<br>Re