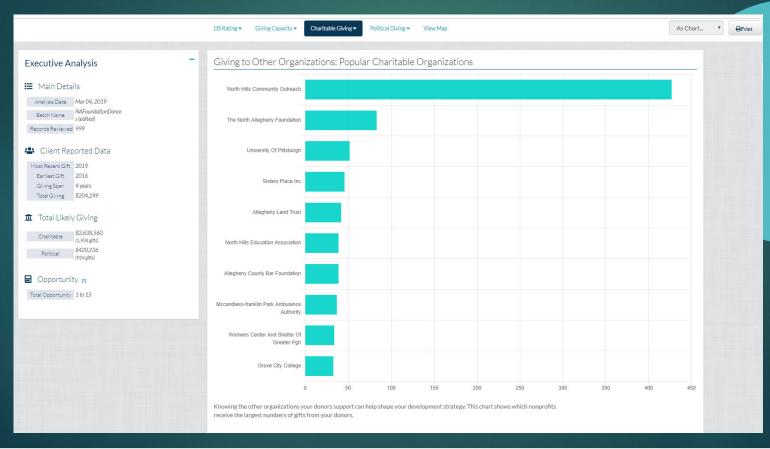

## Sample Wealth Screening: DonorSearch

| Show 25 v entries                                                                                                     |             |           |           |                  |         |           |                |                      |            |      |               |              |         |           |                |       |            |        |
|-----------------------------------------------------------------------------------------------------------------------|-------------|-----------|-----------|------------------|---------|-----------|----------------|----------------------|------------|------|---------------|--------------|---------|-----------|----------------|-------|------------|--------|
| Change User Field Names Add to Portfolio Select Portfolio Clear Update Export View Executive Analysis Key Word Search |             |           |           |                  |         |           |                |                      |            |      |               |              |         |           |                |       |            |        |
|                                                                                                                       |             |           |           |                  |         |           |                | 1                    |            |      |               | 1            | T.      | T.        | User           | Given | Charitable | Wealth |
| First Name                                                                                                            | Middle Name | Last Name | DS Rating | Quality<br>Score | Profile | RFM Total | Last Gift Date | Total Gift<br>Amount | # Of Gifts | Age  | Date of Birth | Phone Number | Address | Address 2 | City           | State | Zip        | ID     |
|                                                                                                                       |             |           |           | Min:             | New IDP | Min:      | Min:           | Min:                 | Min:       | Min: | Min:          |              |         |           |                |       |            |        |
|                                                                                                                       |             |           | Expand    |                  |         |           |                | Max:                 |            | Max: | Max:          |              |         |           |                |       |            |        |
|                                                                                                                       |             |           | DS1-1     | 17.9             | IDP     | 297       | 01/29/2019     | 46748                | 12         | 61   |               |              |         |           | Wexford        | PA    | 15090      | 963177 |
|                                                                                                                       |             |           | DS1-4     | 20.1             | IDP     | 295       | 01/31/2019     | 855                  | 27         | 0    |               |              |         |           | Pittsburgh     | PA    | 15222      | 963636 |
|                                                                                                                       |             |           | DS1-4     | 17.8             | IDP     | 294       | 01/31/2019     | 750                  | 16         | 0    |               |              |         |           | Pittsburgh     | PA    | 15237      | 963370 |
|                                                                                                                       |             |           | DS1-1     | 20.0             | IDP     | 294       | 01/31/2019     | 1504                 | 6          | 0    |               |              |         |           | Pittsburgh     | PA    | 15213      | 963759 |
|                                                                                                                       |             |           | DS1-5     | 18.6             | IDP     | 294       | 01/27/2019     | 971                  | 18         | 0    |               |              |         |           | Bradford Woods | PA    | 15015      | 964152 |
|                                                                                                                       |             |           | DS1-4     | 20.0             | IDP     | 293       | 01/28/2019     | 2540                 | 7          | 0    |               |              |         |           | Wexford        | PA    | 15090      | 963792 |
|                                                                                                                       | Н           |           | DS1-4     | 17.0             | IDP     | 292       | 01/14/2019     | 1931                 | 9          | 0    |               |              | _       |           | Sewickley      | PA    | 15143      | 963369 |
|                                                                                                                       |             |           | DS1-5     | 19.3             | IDP     | 291       | 01/18/2019     | 1366                 | 11         | 0    |               |              |         |           | Wexford        | PA    | 15090      | 963797 |
|                                                                                                                       |             |           | DS1-5     | 19.8             | IDP     | 291       | 01/31/2019     | 380                  | 29         | 0    |               |              |         |           | Moon Township  | PA    | 15108      | 963630 |
|                                                                                                                       |             |           | DS1-1     | 20.0             | IDP     | 291       | 01/29/2019     | 1181                 | 5          | 0    |               |              |         |           | Wexford        | PA    | 15090      | 963373 |
|                                                                                                                       |             |           | DS1-4     | 19.0             | IDP     | 290       | 12/23/2018     | 1525                 | 30         | 0    |               |              |         |           | Wexford        | PA    | 15090      | 963043 |
|                                                                                                                       |             |           | DS1-5     | 18.3             | IDP     | 289       | 01/21/2019     | 881                  | 6          | 0    |               |              |         |           | Pittsburgh     | PA    | 15237      | 963807 |
|                                                                                                                       |             |           | DS1-4     | 19.5             | IDP     | 289       | 02/11/2019     | 345                  | 9          | 0    |               |              |         |           | Wexford        | PA    | 15090      | 963390 |
|                                                                                                                       |             |           | DS1-2     | 20.0             | IDP     | 289       | 01/29/2019     | 565                  | 8          | 61   |               |              |         |           | Wexford        | PA    | 15090      | 963167 |
|                                                                                                                       | Т           |           | DS1-5     | 17.0             | IDP     | 287       | 12/31/2018     | 614                  | 11         | 0    |               |              |         |           | Allison Park   | PA    | 15101      | 963376 |
|                                                                                                                       |             |           | DS1-4     | 19.7             | IDP     | 287       | 01/28/2019     | 657                  | 4          | 0    |               |              |         |           | Freedom        | PA    | 15042      | 964497 |
|                                                                                                                       |             |           | DS1-5     | 20.0             | IDP     | 285       | 01/15/2019     | 459                  | 8          | 0    |               |              |         |           | Cranberry Twp  | PA    | 16066      | 963178 |
|                                                                                                                       |             |           | DS1-5     | 20.0             | IDP     | 285       | 12/18/2018     | 4000                 | 4          | 0    |               |              |         |           | Pittsburgh     | PA    | 15237      | 963366 |
|                                                                                                                       | T           |           | DS1-5     | 17.0             | IDP     | 284       | 11/27/2018     | 1858                 | 17         | 0    |               |              |         |           | Wexford        | PA    | 15090      | 963368 |
| 1                                                                                                                     |             |           |           |                  |         |           |                |                      |            |      |               |              | ·       |           |                |       |            | ,      |

Showing 1 to 25 of 999 entries

Previous 1 2 3 4 5 40 Nevi

## Sample Wealth Screening: DonorSearch