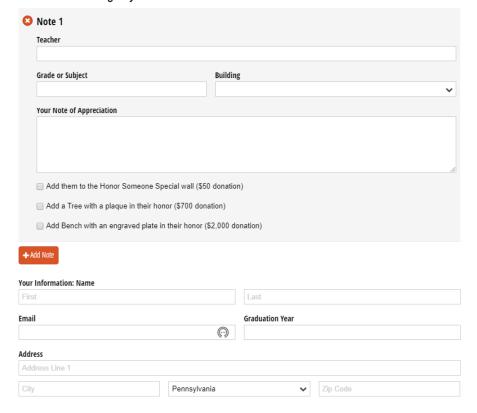

## Donor Engagement and Cultivation

**Teacher Appreciation** 

Contact us on f

Teacher Appreciation week is quickly approaching. We'd love your help in telling our North Allegheny Teachers (current and retired) just how much we all appreciate them. Send them a note and we will deliver it the week of May 6th For an extra special note, add their name to the Honor Someone Special Wall, plant a tree in their honor or add a bench to their favorite school.

#### **Notes for North Allegheny Teachers**